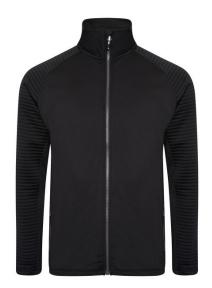

## **Product Specifications Sheet**

DPL002 Collective Full Zip Sweater

**Fabric Information** Elastane 5%, Polyester 95%

Recycled warm backed stretch fabric with textured fabric panels -

Ilus Core Quick drying

High neck for close fit comfort

Special Features Full length zip

Badging detail to sleeve 2 x lower zip pockets

This product recycled 17 plastic bottles (500ml size)

MENS Sizes XS-XXXL (EU 46-62)

Carton Quantity 16

Country of Origin Bangladesh

Commodity Code 61013090

Colours PANTONE

Black/Black 826 BLK1

Charcoal Grey Marl/Ebony CUH /19-4104TCX

|       | XS | S  | M  | L  | XL | XXL  | 3XL | 4XL  |
|-------|----|----|----|----|----|------|-----|------|
| CHEST | 48 | 51 | 54 | 57 | 60 | 64.5 | 69  | 73.5 |
| CBL   | 70 | 71 | 72 | 73 | 74 | 75.5 | 77  | 78.5 |